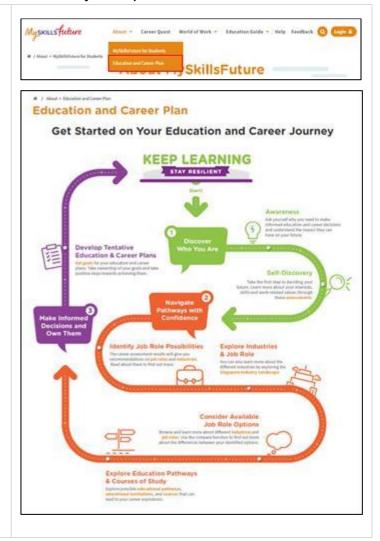

### 2.1.2 Education and Career Plan

Get an introduction to your education and career journey via the About menu.

1. Click About > Education and Career Plan

You will see a visual representation of your education and career journey.

To discover more about yourself, navigate the Education and Career Pathways.