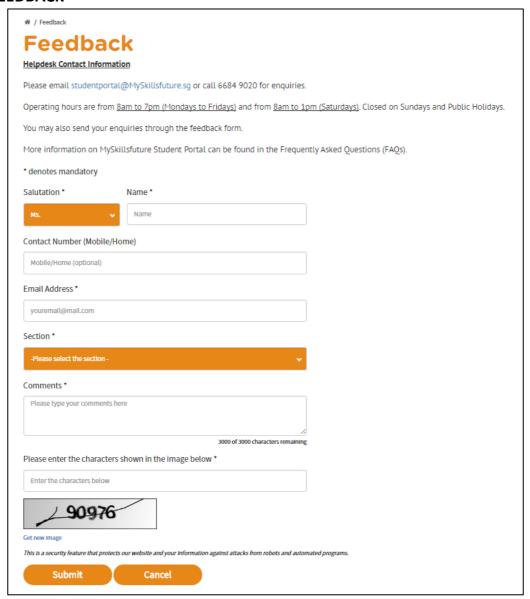

### 2.6 FEEDBACK

Figure 2-4: Feedback

You can submit your feedback or questions to Helpdesk using the Feedback feature (Figure 2-4).