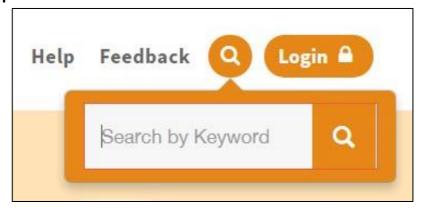

### 2.7 SEARCH

Figure 2-5: Search

Search for Job Roles, Educational Institutions and Courses by clicking on the icon (Figure 2-5) and entering keyword(s).

Figure 2-6: Search Results

Click on relevant Job Roles, Educational Institutions, or Courses which you have entered in Figure 2-5.