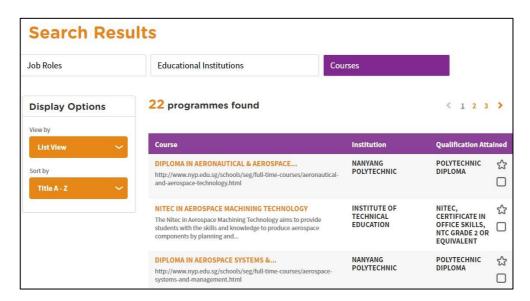

### 2.7 SEARCH

Figure 2-5: Search

Search for Job Roles, Educational Institutions and Courses by clicking on the icon (Figure 2-5) and entering keyword(s).

Figure 2-6: Search Results

Click on relevant Job Roles, Educational Institutions, or Courses which you have entered in Figure 2-5.