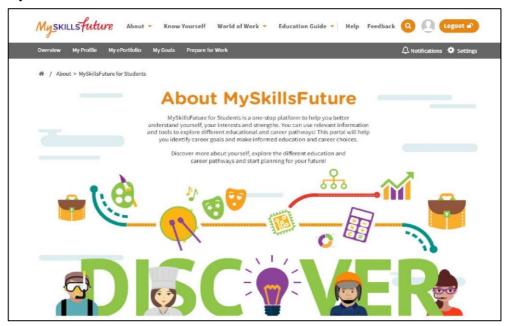

# 2.1.1 MySkillsFuture for Students

Figure 2-1: About MySkillsFuture for Students

Get an introduction of the Student Portal.