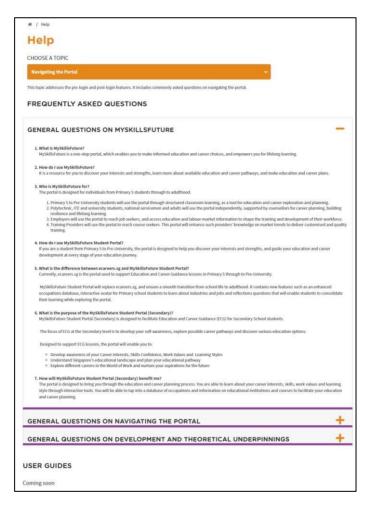

#### **2.4 HELP**

Figure 2-2: Help

You can access the Help section by clicking on Help as shown in Figure 2-2. The Help section will contain Frequently Asked Questions and user guides.