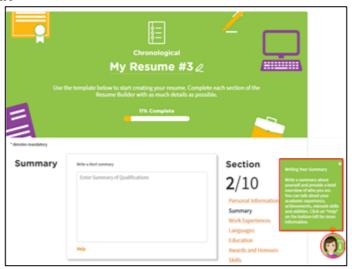

# 2.5 HELP AVATAR

Figure 2-3: Help Avatar

While you are exploring the various features in the site, you will see a Help Avatar on some pages. This avatar (Figure 2-3) will provide you with relevant information about the page or features which you are currently at.

The guide provided by the avatar can be closed simply by clicking on the Help Avatar Icon.