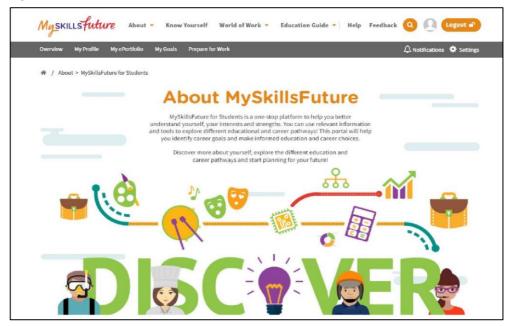

## 2.1.1 MySkillsFuture for Students

Figure 2-1: About MySkillsFuture for Students

Get an introduction of the Student Portal.

Myskillsfuture