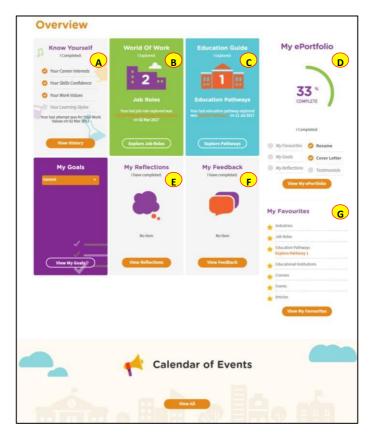

#### 3.1 OVERVIEW

Figure 3-1: Overview

The Overview section (Figure 3-1) shows you a snapshot of your progress in:

- A. Know Yourself
- B. World of Work
- C. Education Guide
- D. My ePortfolio
- E. My Reflections
- F. My Feedback
- G. My Favourites

You can also access each of these portal features directly from the Overview page.

Another useful feature is the option for you to Download or Print your progress displayed on the Overview page.

Page 15 of 19