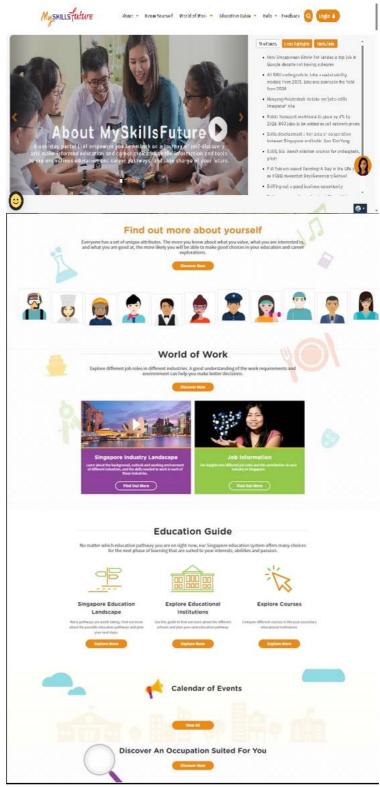

## **MySkillsFuture Student Portal (Secondary)** Introduction to MySkillsFuture Student Portal

Figure 1-2: MySkillsFuture Portal (Secondary) homepage (Before Login)

You are **able to view** the following without logging in:

- About MySkillsFuture for Students, Education and Career Plan
- Know Yourself Career Interests, Skills Confidence, Work Values, Learning Styles
- World of Work Singapore Industry Landscape, Learn About Job Roles
- Education Guide Singapore Education Landscape, Explore Educational Institutions, Explore Courses, Calendar of Events