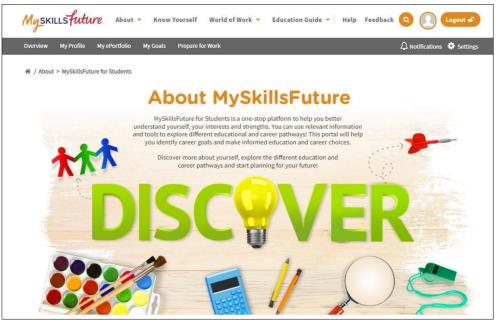

## 2.1.1 MySkillsFuture for Students

Figure 2-1: About MySkillsFuture for Students

Get an introduction of the Student Portal.

Myskillsfuture