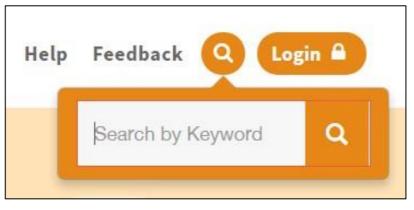

#### 2.7 SEARCH

Search for Job Roles, Educational Institutions and Courses by clicking on the icon (Figure 2-5) and entering keyword(s).

| Job Roles       | Educational Institutions                                                                      | Courses                                                                                                                                                                      |
|-----------------|-----------------------------------------------------------------------------------------------|------------------------------------------------------------------------------------------------------------------------------------------------------------------------------|
| Display Options | 243 programmes found                                                                          | 1 2 3 4 5 6 7 8 9 10 >                                                                                                                                                       |
| /iew by         |                                                                                               |                                                                                                                                                                              |
| Tile View 🗸 🗸   | AEROSPACE/MECHATRONICS<br>PROGRAMME                                                           | BACHELOR IN SCIENCE<br>(DIAGNOSTIC                                                                                                                                           |
| Sort by         | NANYANG POLYTECHNIC                                                                           | SINGAPORE INSTITUTE OF TECHNOLOGY                                                                                                                                            |
| Title A - Z 🗸 🗸 | http://www.nyp.edu.sg/schools/seg/full-time-courses/aeros<br>pace-mechatronics-programme.html | This one-year honours degree programme, Jointly awarded b<br>y Singapore Institute of Technology (SIT) and Trinity College<br>Dublin (TCD), aims to extend the knowledge and |
|                 | Polytechnic Diploma                                                                           | Bachelor's Degree or equivalent                                                                                                                                              |