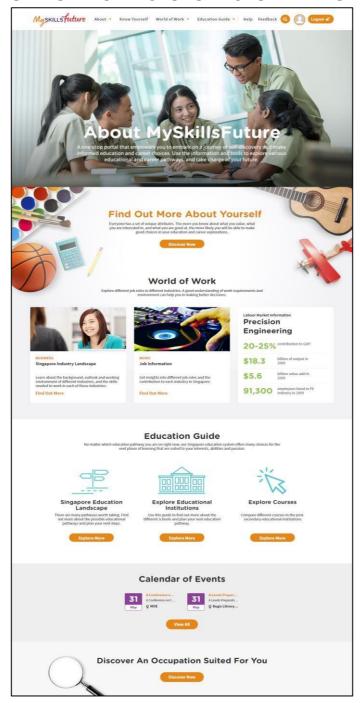

## 1 INTRODUCTION TO MYSKILLSFUTURE STUDENT PORTAL

Figure 1-1: Homepage

MySkillsFuture Student Portal is a self-guided system that helps students find out about their interests and allows them to explore different education and career pathways.

Go to https://www.myskillsfuture.gov.sg/preuniversity to access the portal.

Figure 1-2: MySkillsFuture Portal (Pre-University) homepage (Before Login)

You are able to view the following without logging in:

- About MySkillsFuture for Students, Education and Career Plan
- Know Yourself Career Interests, Skills Confidence, Work Values, Learning Styles
- World of Work Singapore Industry Landscape, Learn About Job Roles
- Education Guide Singapore Education Landscape, Explore Educational Institutions, Explore Courses, Calendar of Events