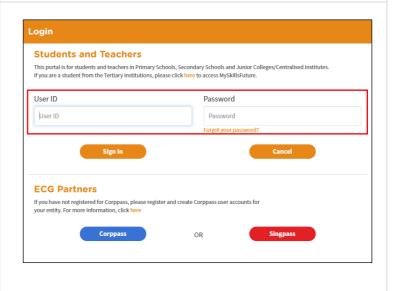

#### 2.2 LOGIN

1. Click the Login icon to access the Login window.

 Enter your User ID and Password in the Login window to access your MySkillsFuture account.

#### For new users:

- Your NRIC/UIN/FIN will be your User (Login) ID.
- Enter your User ID and temporary password (provided by your school).
- From this point on, you will be directed to a Settings page to key in a new password and complete other details.