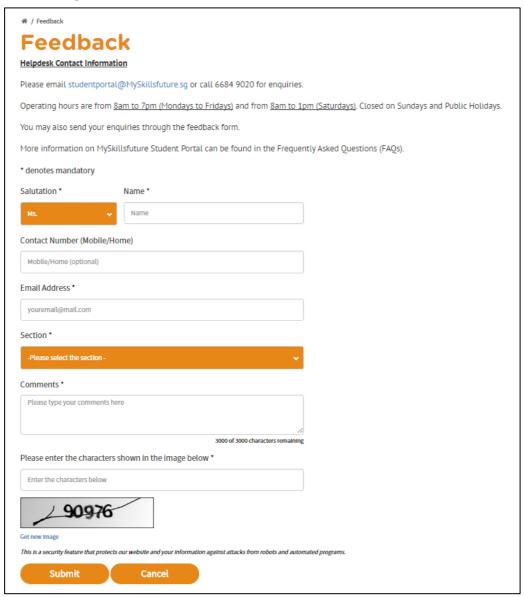

#### 2.6 FEEDBACK

Figure 2-4: Feedback

You can submit your feedback or questions to Helpdesk using the Feedback feature (Figure 2-4).