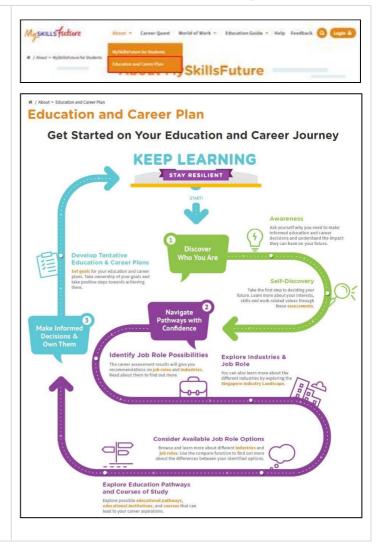

### 2.1.2 Education and Career Plan

Get an introduction to your education and career journey via the About menu.

 Click About > Education and Career Plan

You will see a visual representation of your education and career journey.

To discover more about yourself, navigate the Education and Career Pathways.