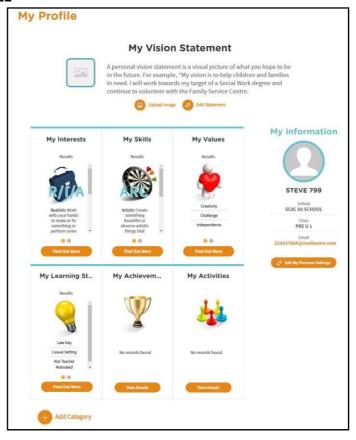

#### 3.2 MY PROFILE

Figure 3-2: My Profile

My Profile section allows you to key in your email address in addition to entering My Vision Statement. You can also upload a visual picture of your vision.

You are able to view a summary of your results of the tools you attempted under Know Yourself as well as the details you have keyed in under My Achievements and My Activities. You can also choose to add a new category.