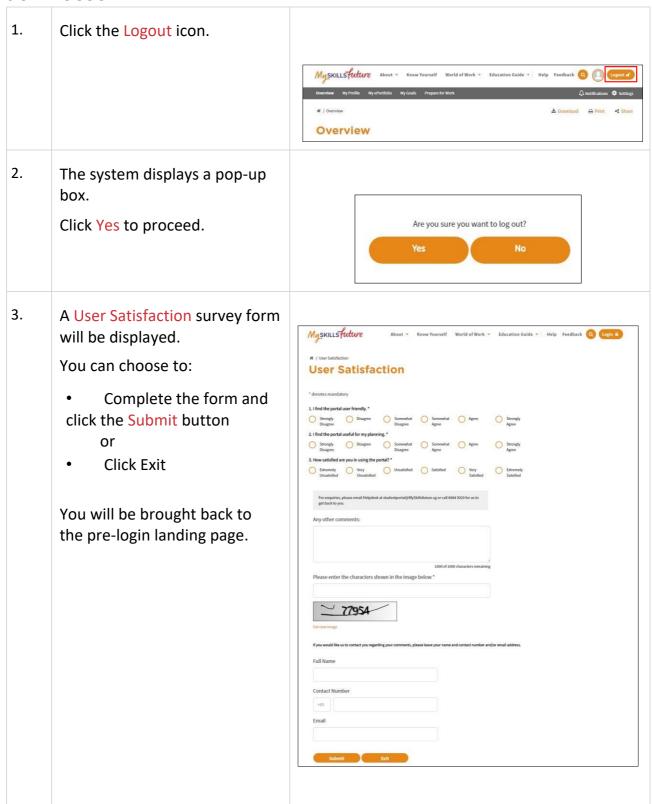

olio section allows you to access all your favourite sections within the portal.

You can view a snapshot of the industries, job roles, education pathways, schools and events which you have selected as your favourites under Navigate Pathways with Confidence.



#### 3.4 SESSION TIME-OUT

1. After 14 minutes of inactivity, you will be prompt to "Stay Connected" or "Log Out"

1. Vour session Timeout

1. Your session is about to expire due to inactivity and you will be logged out in 00:53

1. Do you want to stay signed in?

1. Log Out Now

1. Session Timeout

2. On the 15<sup>th</sup> minute, your session will expire and you will be logged out.

2. Your session Timeout

3. Session Timeout

4. Your session has expired. Click 'OK' to close the current window.

Return to Top



#### 3.5 LOGOUT