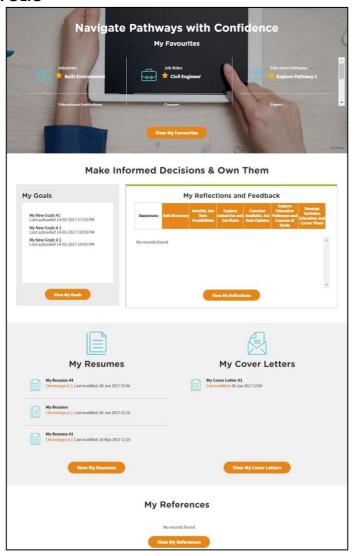

#### 3.3 MY EPORTFOLIO

Figure 3-3: My ePortfolio

My ePortfolio section allows you to access all your favourite sections within the portal.

You can view a snapshot of the industries, job roles, education pathways, schools and events which you have selected as your favourites under Navigate Pathways with Confidence.