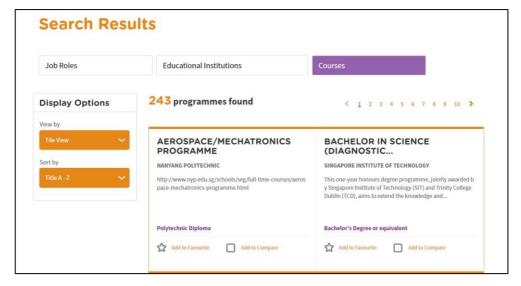

#### 2.7 SEARCH

Figure 2-5: Search

Search for Job Roles, Educational Institutions and Courses by clicking on the icon (Figure 2-5) and entering keyword(s).

Figure 2-6: Search Results

Click on relevant Job Roles, Educational Institutions, or Courses which you have entered in Figure 2-5.