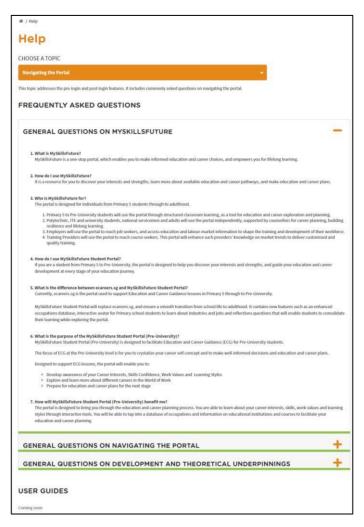

#### 2.4 HELP

Figure 2-2: Help

You can access the Help section by clicking on Help as shown in Figure 2-2. The Help section will contain Frequently Asked Questions and user guides.