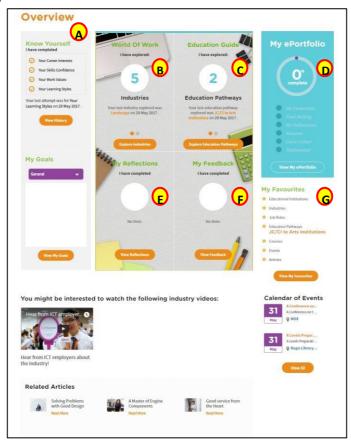

#### 3.1 OVERVIEW

Figure 3-1: Overview

The Overview section (Figure 3-1) shows you a snapshot of your progress in:

- A. Know Yourself
- B. World of Work
- C. Education Guide
- D. My ePortfolio
- E. My Reflections
- F. My Feedback
- G. My Favourites

You can also access each of these portal features directly from the Overview page.

Another useful feature is the option for you to Download or Print your progress displayed on the Overview page.