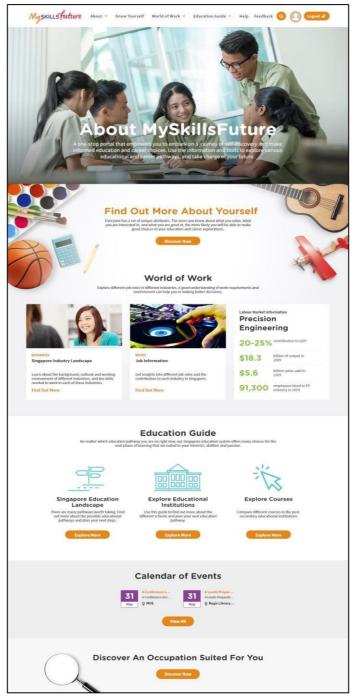

Go to <a href="https://www.myskillsfuture.gov.sg/preuniversity">https://www.myskillsfuture.gov.sg/preuniversity</a> to access the portal.

Figure 1-2: MySkillsFuture Portal (Pre-University) homepage (Before Login)

You are able to view the following without logging in:

- About MySkillsFuture for Students, Education and Career Plan
- Know Yourself Career Interests, Skills Confidence, Work Values, Learning Styles
- World of Work Singapore Industry Landscape, Learn About Job Roles
- Education Guide Singapore Education Landscape, Explore Educational Institutions, Explore Courses, Calendar of Events