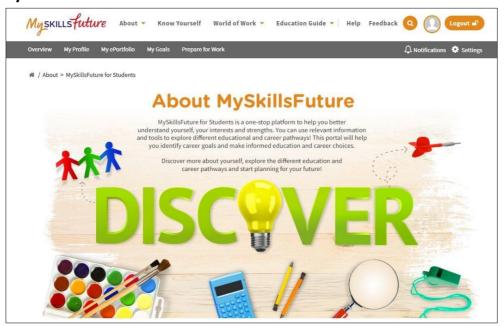

## 2.1.1 MySkillsFuture for Students

Figure 2-1: About MySkillsFuture for Students

Get an introduction of the Student Portal.