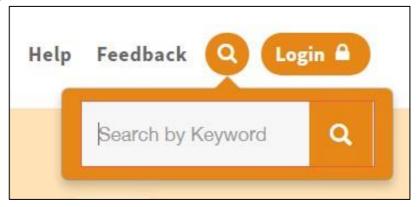

#### 2.7 SEARCH

Figure 2-5: Search

Search for Job Roles, Educational Institutions and Courses by clicking on the icon (Figure 2-5) and entering keyword(s).

Figure 2-6: Search Results

Click on relevant Job Roles, Educational Institutions, or Courses which you have entered in Figure 2-5.