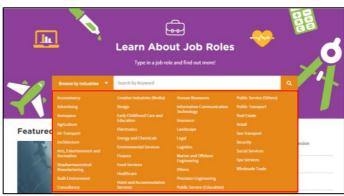

### 1.1 SINGAPORE INDUSTRY LANDSCAPE

Figure 1-1: Singapore Industry Landscape (World of Work)

The Singapore Industry Landscape is an interactive page for you to learn about the various industries. There are 31 of these industries as "hotspots" (Figure 1-1) for you to click and display detailed information.

The industries are arranged in alphabetical order for you to navigate by clicking on and buttons or the alphabetical index.

 Click World of Work > Singapore Industry Landscape from the drop-down menu.

The Singapore Industry Landscape page is displayed.

2. Click on any of the industry icons. These industries are arranged in alphabetical order.

Example: Click "Arts, Entertainment and Recreation".

3. A quick summary of "Arts, Entertainment and Recreation" is displayed.