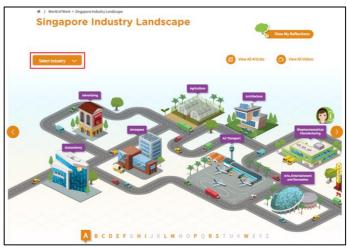

### 1.1 SINGAPORE INDUSTRY LANDSCAPE

Figure 1-1: Singapore Industry Landscape (World of Work)

The Singapore Industry Landscape is an interactive page for you to learn about the various industries. There are 31 of these industries as "hotspots" (Figure 1-1) for you to click and display detailed information.

The industries are arranged in alphabetical order for you to navigate by clicking on and buttons or the alphabetical index.

 Click World of Work > Singapore Industry Landscape from the drop-down menu.

The Singapore Industry Landscape page is displayed.

2. Click on any of the industry icons. These industries are arranged in alphabetical order.

Example: Click "Arts, Entertainment and Recreation".

3. A quick summary of "Arts, Entertainment and Recreation" is displayed.