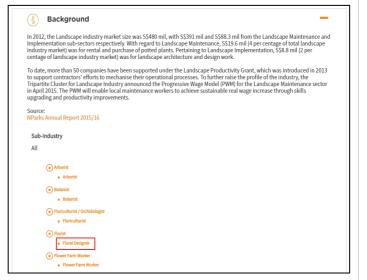

To find out more about a specific industry, select one from the drop-down list.

Example: Click "Landscape".

6. From the Singapore Industry
Landscape detail page, click on
a specific job role to find out
more.

Example: Click "Floral Designer".

7. The selected Job Role Detail page is displayed.

To learn more about Job Roles, go to the Learn About Job Roles section.