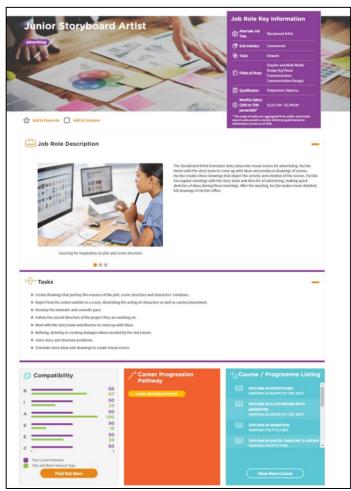

#### 1.2 LEARN ABOUT JOB ROLES

Figure 1-2: Learn About Job Roles (World of Work)

In the Learn About Job Roles section, you can get more in-depth information about job roles within all industries in Singapore. You can search for job roles by doing a key word search or browse by industries or search for job roles matching your Holland Code career interest types. Once you have selected a job role, the portal provides you with comprehensive information on that job role including Job Role Description, Tasks and Qualification.

Example: Select "Advertising".

4. Jobs found under this industry will be listed.

Click on a job role.

Example: "Junior Storyboard Artist".

5. The selected Job Role Detail page is displayed.