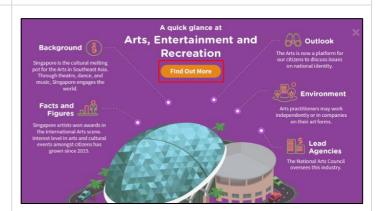

2. Click on any of the industry icons. These industries are arranged in alphabetical order.

Example: Click "Arts, Entertainment and Recreation".

3. A quick summary of "Arts, Entertainment and Recreation" is displayed.

To view more details about the selected industry, click the "Find Out More" button.

 You will be directed to the Singapore Industry Landscape Detail Page.

#### Information includes:

- Background
- Facts and Figures
- Outlook
- Environment
- Images
- Videos
- Industry News
- Related Links

Click the "+" symbol to expand the details.

5. Another way to access the Singapore Industry Landscape Detail page is to click "Select Industry" on the Singapore Industry Landscape page.