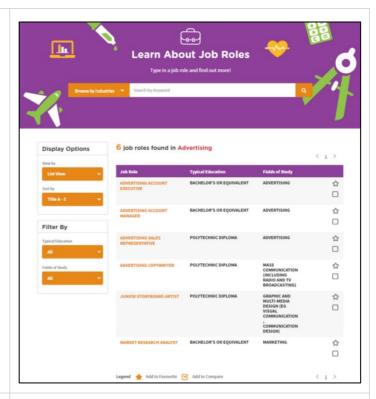

#### 1.2 LEARN ABOUT JOB ROLES

Figure 1-2: Learn About Job Roles (World of Work)

In the Learn About Job Roles section, you can get more in-depth information about job roles within all industries in Singapore. You can search for job roles by doing a key word search or browse by industries or search for job roles matching your Holland Code career interest types. Once you have selected a job role, the portal provides you with comprehensive information on that job role including Job Role Description, Tasks and Qualification.

The Learn About Job Roles page is displayed.

2. Enter a keyword. The system will suggest keywords or phrases as you type.

3. Or, explore job roles by clicking on the Browse by Industries drop-down menu.

Example: Select "Advertising".

4. Jobs found under this industry will be listed.

Click on a job role.

Example: "Junior Storyboard Artist".

5. The selected Job Role Detail page is displayed.