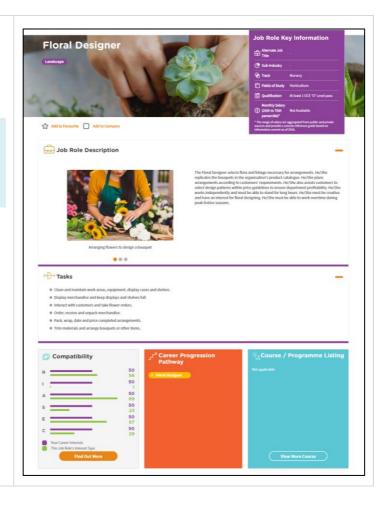

Example: Click "Floral Designer".

7. The selected Job Role Detail page is displayed.

To learn more about Job Roles, go to the Learn About Job Roles section.