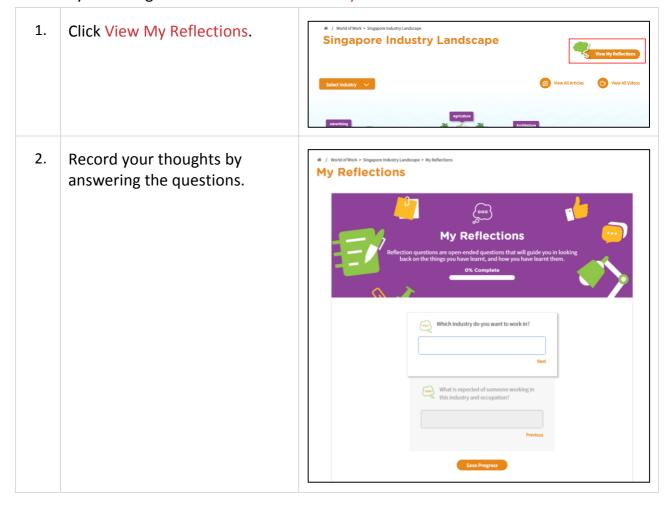

# 1.3 MY REFLECTIONS (WORLD OF WORK)

Record your thoughts on World of Work via My Reflections.