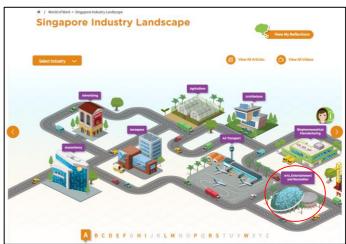

2. Click on any of the industry icons. These industries are arranged in alphabetical order.

Example: Click "Arts, Entertainment and Recreation".

3. A quick summary of "Arts, Entertainment and Recreation" is displayed.