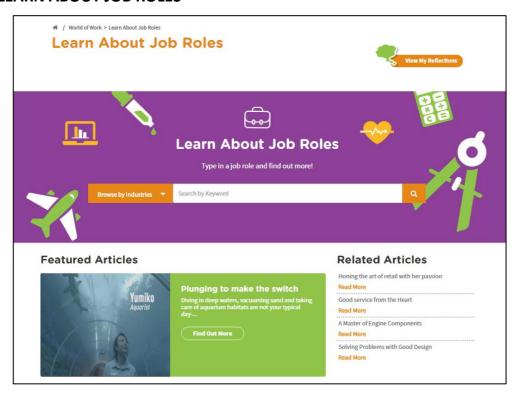

#### 1.2 LEARN ABOUT JOB ROLES

Figure 1-2: Learn About Job Roles (World of Work)

In the Learn About Job Roles section, you can get more in-depth information about job roles within all industries in Singapore. You can search for job roles by doing a key word search or browse by industries or search for job roles matching your Holland Code career interest types. Once you have selected a job role, the portal provides you with comprehensive information on that job role including Job Role Description, Tasks and Qualification.

The Learn About Job Roles section also features articles and videos on career success stories intended to inspire and motivate you.

Click World of Work > Learn
 About Job Roles from the drop-down menu.