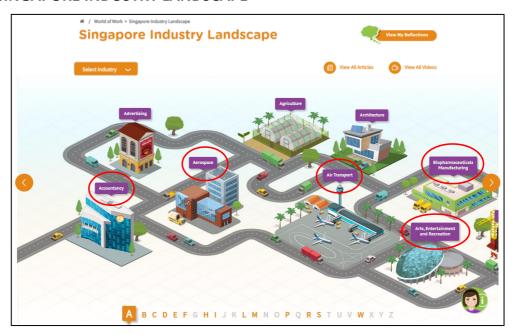

### 1.1 SINGAPORE INDUSTRY LANDSCAPE

Figure 1-1: Singapore Industry Landscape (World of Work)

The Singapore Industry Landscape is an interactive page for you to learn about the various industries. There are 31 of these industries as "hotspots" (Figure 1-1) for you to click and display detailed information.

The industries are arranged in alphabetical order for you to navigate by clicking on and buttons or the alphabetical index.

 Click World of Work > Singapore Industry Landscape from the drop-down menu.

The Singapore Industry Landscape page is displayed.