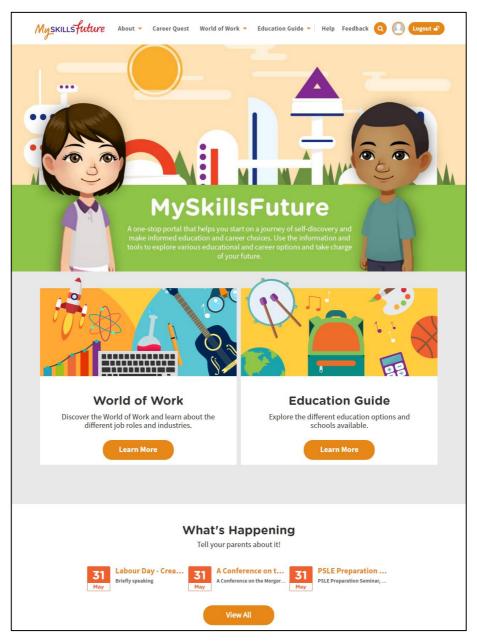

## **1** INTRODUCTION TO MYSKILLSFUTURE STUDENT PORTAL

Figure 1-1: Homepage

MySkillsFuture Student Portal is a self-guided system that helps students find out their interests and allows them to explore different education and career pathways.

## MySkillsFuture Student Portal (Primary) Introduction to MySkillsFuture Student Portal

Myskillsfuture

Figure 1-2: MySkillsFuture Portal (Primary) homepage (before login)

You are **able to view** the following without logging in:

- About MySkillsFuture for Students, Education and Career Plan
- Career Quest Virtual World, Work Values, Mini Games
- World of Work Singapore Industry Landscape, Learn About Job Roles
- Education Guide Singapore Education Landscape, Explore Schools, Calendar of Events