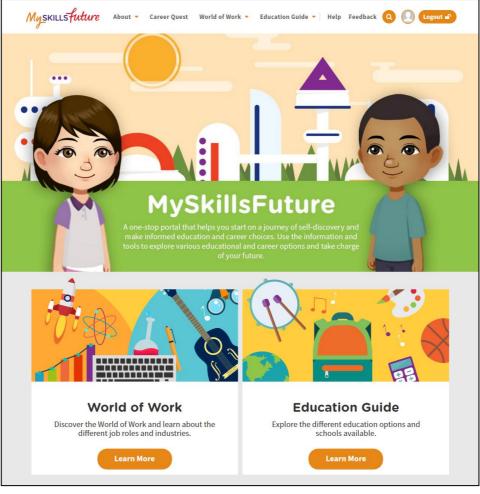

## MySkillsFuture Student Portal (Primary) Introduction to MySkillsFuture Student Portal

Myskillsfuture

Figure 1-2: MySkillsFuture Portal (Primary) homepage (before login)

You are **able to view** the following without logging in:

- About MySkillsFuture for Students, Education and Career Plan
- Career Quest Virtual World, Work Values, Mini Games
- World of Work Singapore Industry Landscape, Learn About Job Roles
- Education Guide Singapore Education Landscape, Explore Schools, Calendar of Events