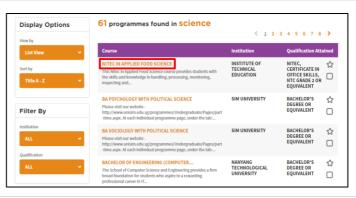

Click on a suggested keyword.

4. The course(s) will be displayed.

Search results with long lists will be paginated. Use the navigation symbols and page number index to go to a specific page.

5. Click on the Course Title to view the details of the Course.

- 6. The Course Detail page is displayed with the following information:
  - A. Course Objectives
  - B. Minimum Entry Requirements
  - C. Related Courses