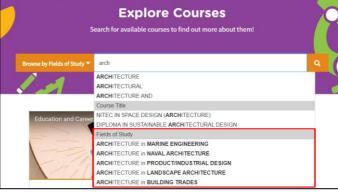

## **4 EXPLORE COURSES**

Figure 4-1: Explore Courses (Education Guide)

Explore Courses lets you search and find out more about the courses offered by the educational institutions in Singapore. You can explore using the convenient Search by Keyword feature or browse by Fields of Study.

Enter "music".

The system will suggest Course Title keywords or phrases as you type.

Example 2: Enter a Fields of Study keyword.

Enter "arch".

The system will suggest Fields of Study keywords or phrases as you type.