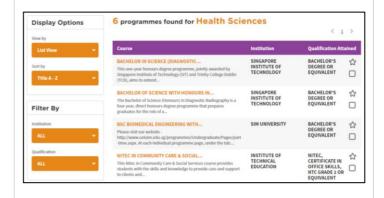

## Browse by Fields of Study

 You can explore courses by clicking on the Browse by Fields of Study drop-down menu.

The Fields of Study categories are displayed.

2. Example: Select "Health Sciences".

Courses found under this field of study will be listed.

Click on a Course Title. Example: "Bachelor in Science (Diagnostic Radiography)".

The selected Course Detail page is displayed with the following information:

- A. Course Objectives
- B. Minimum Entry Requirements
- C. Related Courses