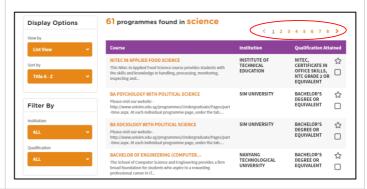

Click on a suggested keyword.

4. The course(s) will be displayed.

Search results with long lists will be paginated. Use the navigation symbols and page number index to go to a specific page.

5. Click on the Course Title to view the details of the Course.