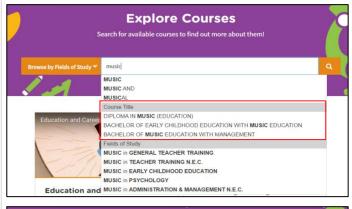

Enter "music".

The system will suggest Course Title keywords or phrases as you type.

Example 2: Enter a Fields of Study keyword.

Enter "arch".

The system will suggest Fields of Study keywords or phrases as you type.

Click on a suggested keyword.

4. The course(s) will be displayed.

Search results with long lists will be paginated. Use the navigation symbols and page number index to go to a specific page.

5. Click on the Course Title to view the details of the Course.