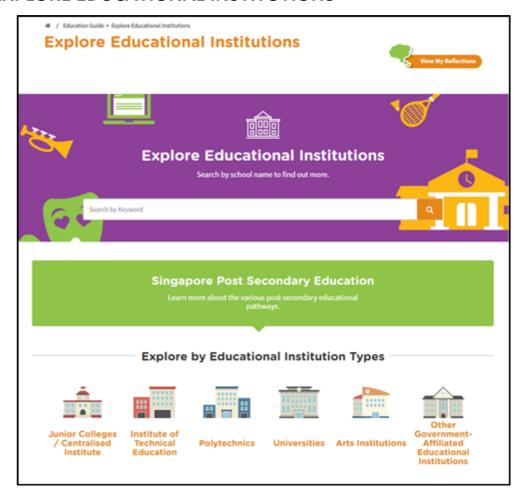

## 3 EXPLORE EDUCATIONAL INSTITUTIONS

Figure 3-1: Explore Educational Institutions (Education Guide)

Explore Educational Institutions lets you search and find out more about the educational institutions in Singapore. You can explore using the convenient Search by Keyword feature or by the Explore by Educational Institution Types (Figure 3-1).