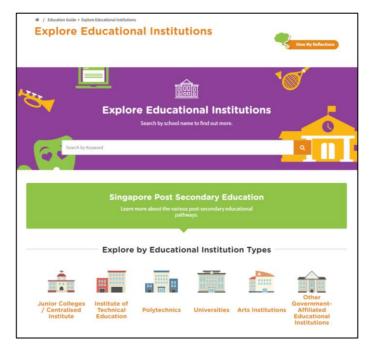

## 1 EDUCATION GUIDE

Figure 1-1: Singapore Education Landscape (Education Guide)

Figure 1-2: Explore Educational Institutions (Education Guide)

Figure 1-3: Explore Courses (Education Guide)

Figure 1-4: Calendar of Events (Education Guide)

The Education Guide lets you explore different education pathways via Explore Pathways and gives you an overview of the Singapore Education Landscape. You will be able to search and make comparisons for educational institutions and courses via Explore Educational Institutions and Explore Courses respectively. The Calendar of Events will let you search for career guidance and education events.