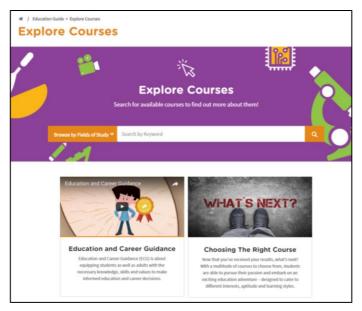

## 1 EDUCATION GUIDE

Figure 1-1: Singapore Education Landscape (Education Guide)

Figure 1-2: Explore Educational Institutions (Education Guide)

Figure 1-3: Explore Courses (Education Guide)

Figure 1-4: Calendar of Events (Education Guide)

The Education Guide lets you explore different education pathways via Explore Pathways and gives you an overview of the Singapore Education Landscape. You will be able to search and make comparisons for educational institutions and courses via Explore Educational Institutions and Explore Courses respectively. The Calendar of Events will let you search for career guidance and education events.