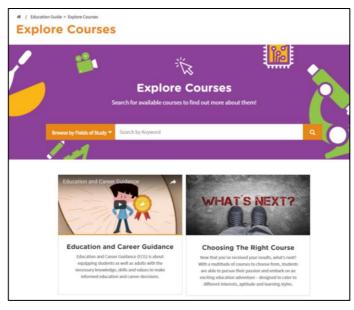

## **1.3 EXPLORE COURSES**

Figure 1-7: Explore Courses (Education Guide)

Explore Courses lets you search and find out more about the courses offered by the educational institutions in Singapore. You can explore using the convenient Search by Keyword feature or browse by Fields of Study.