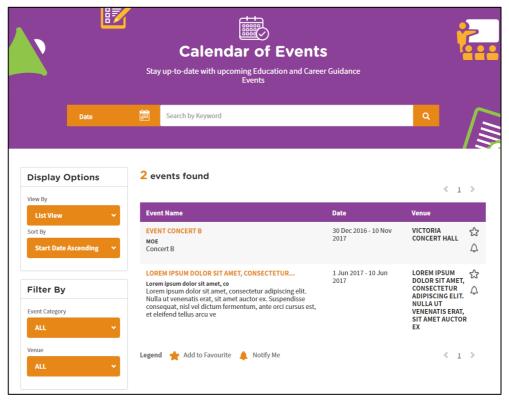

## **1.4 CALENDAR OF EVENTS**

Figure 1-8: Calendar of Events (Education Guide)

You can view dates and details about upcoming education and career guidance events in Calendar of Events (Figure 1-8).

Use the options such as Display Options and Filter By to help you search for events you may be interested in.