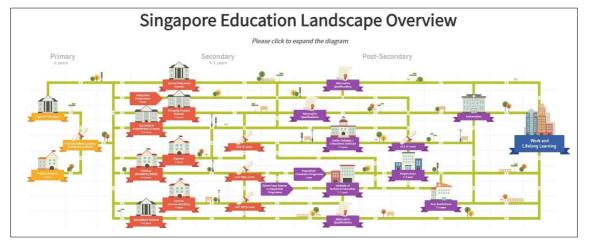

### 1.1.3 Overview

Figure 1-5: Singapore Education Landscape Overview (Education Guide)

The Landscape Overview (Figure 1-5), shows you all the various education pathways available. The colour-coded Primary, Secondary and Post-Secondary pathways all the way to Work and Lifelong Learning make it easier for you to understand the progression from one education level to another.