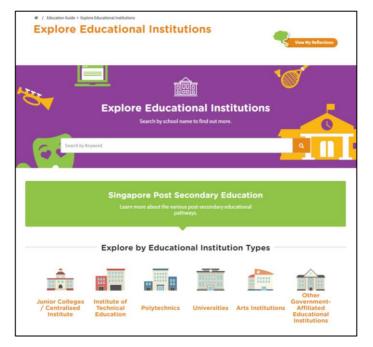

## **1.2 EXPLORE EDUCATIONAL INSTITUTIONS**

| # / Education Guide > Explore                 | Educational Institutions                                                                                   |              |               |                   |                                                                   |  |
|-----------------------------------------------|------------------------------------------------------------------------------------------------------------|--------------|---------------|-------------------|-------------------------------------------------------------------|--|
| Explore Ed                                    | ucation                                                                                                    | al Institut  | ions          | -                 | View My Reflections                                               |  |
|                                               | Explor                                                                                                     | e Educatio   |               | tutions           |                                                                   |  |
| Search by Key                                 | word                                                                                                       |              |               | -                 |                                                                   |  |
|                                               | Singapore Post Secondary Education<br>Learn more about the various post-secondary educational<br>pathways. |              |               |                   |                                                                   |  |
|                                               | Explore                                                                                                    | by Educatior | nal Instituti | on Types          |                                                                   |  |
| Junior Colleges<br>/ Centralised<br>Institute | Institute of<br>Technical<br>Education                                                                     | Polytechnics | Universities  | Arts Institutions | Other<br>Government-<br>Affiliated<br>Educational<br>Institutions |  |

Figure 1-6: Explore Educational Institutions (Education Guide)

Explore Educational Institutions lets you search and find out more about the educational institutions in Singapore. You can explore using the convenient Search by Keyword feature or by the Explore by Educational Institution Types (Figure 1-6).