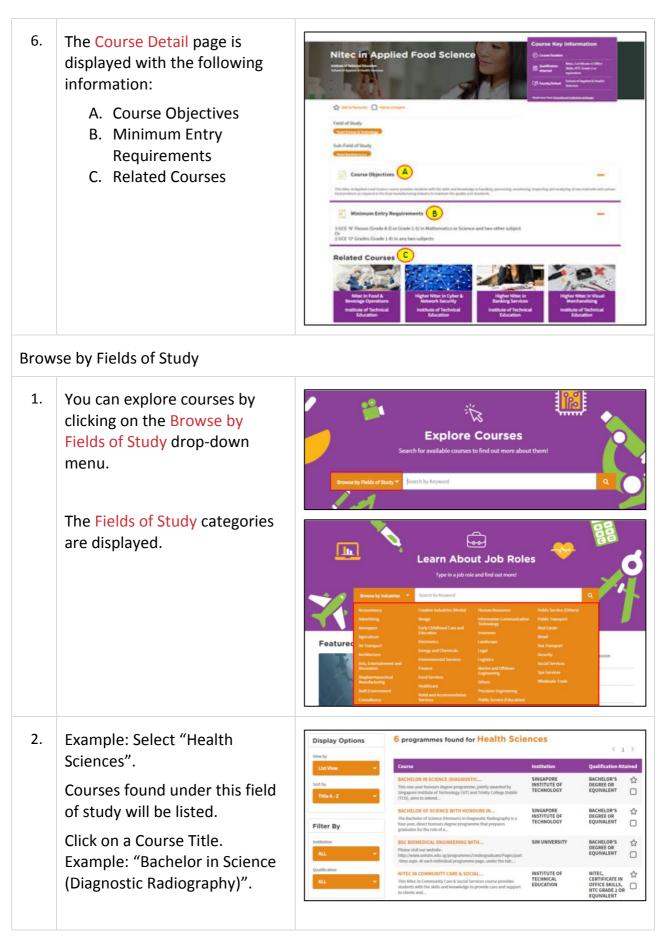

Myskillsfuture

| 1. | Click Explore Courses from the<br>Education Guide drop-down<br>menu.                                                                                                                                                                                                                                                                                                     | MySKILLSFutture       About *       Know Yourself       World of Work *       Education Guide *       Help       Feedback       Q       Q       Logout *         Overview       My Profile       My ePortfolio       My Goals       Prepare for Work       Singapore Education Landscape       Q       Notifications       S settings         #       / Overview       Explore Education Landscape       A houthcations       S settings         Deverview       Explore Education Landscape       A notifications       S settings         Calendar of Events       Calendar of Events       A settings                                                                                                                                                                                                                                                                                                                                                                                                                                                                                                                                                                                |
|----|--------------------------------------------------------------------------------------------------------------------------------------------------------------------------------------------------------------------------------------------------------------------------------------------------------------------------------------------------------------------------|-----------------------------------------------------------------------------------------------------------------------------------------------------------------------------------------------------------------------------------------------------------------------------------------------------------------------------------------------------------------------------------------------------------------------------------------------------------------------------------------------------------------------------------------------------------------------------------------------------------------------------------------------------------------------------------------------------------------------------------------------------------------------------------------------------------------------------------------------------------------------------------------------------------------------------------------------------------------------------------------------------------------------------------------------------------------------------------------------------------------------------------------------------------------------------------------|
| 2. | The Explore Courses page is<br>displayed. Click on the search<br>bar to start typing your search<br>keywords.                                                                                                                                                                                                                                                            | I / Education Golde * Explore Courses          Explore Courses         Explore Courses         Explore Courses         Search for available courses to find out more about them!         Image: By Fields of Song?         Exach for available courses to find out more about them!         Image: By Fields of Song?         Exach for available courses to find out more about them!         Image: By Fields of Song?         Exach for available courses to find out more about them!         Image: By Fields of Song?         Exach for available courses to find out more about them!         Image: By Fields of Song?         Exach for available courses to find out more about them!         Image: By Fields of Song?                                                                                                                                                                                                                                                                                                                                                 |
| 3. | <ul> <li>Example 1: Enter a Course Title keyword.</li> <li>Enter "music".</li> <li>The system will suggest Course Title keywords or phrases as you type.</li> <li>Example 2: Enter a Fields of Study keyword.</li> <li>Enter "arch".</li> <li>The system will suggest Fields of Study keywords or phrases as you type.</li> <li>Click on a suggested keyword.</li> </ul> | Explore Courses         Forward Parked of Status         Invested Parked Of Status      < |

Page **15** of **20** 

| 4. | The course(s) will be                                     | Display Options                                             | 1 programmes found in Diploma in                                                                                                                                                                  | Music (Educ                                           |                                                                                                 | 1 >           |
|----|-----------------------------------------------------------|-------------------------------------------------------------|---------------------------------------------------------------------------------------------------------------------------------------------------------------------------------------------------|-------------------------------------------------------|-------------------------------------------------------------------------------------------------|---------------|
|    | displayed.                                                | List View   Sort by Title A - Z                             | Course<br>DIPLOMA IN MUSIC (EDUCATION)<br>Dip. In Music Education is means for GCF XF Level holders and<br>Polytecheck (polytoma holders. This programme train student<br>trachers to become      | Institution<br>NATIONAL INSTITUTI<br>OF EDUCATION     | Qualification A<br>QUALIFICATIO<br>(E.G. NIE, SIM,<br>LASALLE-SIA,<br>NAFA)                     | NS ☆          |
|    |                                                           | Filter By<br>Institution<br>ALL *<br>Qualification<br>ALL * | Legend 🌟 Add to Favourite 🕑 Add to Compare                                                                                                                                                        |                                                       | ¢                                                                                               | 1 >           |
|    | Search results with long lists will be paginated. Use the | Display Options                                             | 61 programmes found in SCIENCE                                                                                                                                                                    | < 1 2                                                 | 3 4 5 6 7 8                                                                                     | $\rightarrow$ |
|    | navigation symbols and page number index to go to a       | List View  Sort by Title A - Z                              | Course NITEC IN APPLIED FOOD SCIENCE This Nitec in Applied Food Science course provides students with the salis and acovidege in handling, processing, monitoring, inspecting and                 | Institution<br>INSTITUTE OF<br>TECHNICAL<br>EDUCATION | Qualification Att<br>NITEC,<br>CERTIFICATE IN<br>OFFICE SKILLS,<br>NTC GRADE 2 OF<br>EQUIVALENT | ☆<br>□        |
|    | specific page.                                            | Filter By                                                   | BA PSYCHOLOGY WITH POLITICAL SCIENCE<br>Please visit our website -<br>http://www.unisim.edu.sg/programmes/Undergraduate/Pages/part<br>-time.age.under the tab                                     | SIM UNIVERSITY                                        | BACHELOR'S<br>DEGREE OR<br>EQUIVALENT                                                           | ☆<br>□        |
|    |                                                           | ALL V                                                       | BA SOCIOLOGY WITH POLITICAL SCIENCE<br>Please visit our website -<br>http://www.unisim.edu.sg/programmes/lundergraduate/Pages/part<br>-time.agx, A each indrividual programme page, under the tab | SIM UNIVERSITY                                        | BACHELOR'S<br>DEGREE OR<br>EQUIVALENT                                                           | ☆<br>□        |
|    |                                                           | Qualification ALL                                           | BACHELOR OF ENGINEERING (COMPUTER<br>The School of Computer Science and Engineering provides a firm<br>broad foundation for students who aspire to a rewarding<br>professional career in IT       | NANYANG<br>TECHNOLOGICAL<br>UNIVERSITY                | BACHELOR'S<br>DEGREE OR<br>EQUIVALENT                                                           | ☆<br>□        |
| 5. | Click on the Course Title to                              | Display Options                                             | 61 programmes found in science                                                                                                                                                                    |                                                       |                                                                                                 |               |
|    | view the details of the Course.                           | View by                                                     | Course                                                                                                                                                                                            | Institution                                           | 3 4 5 6 7 8<br>Qualification Att                                                                |               |
|    |                                                           | Sort by<br>Title A - Z 🗸 🗸                                  | NITEC IN APPLIED FOOD SCIENCE<br>This Nitec in Applied Food Science course provides students with<br>the skills and knowledge in handling, processing, monitoring,<br>inspecting and              | INSTITUTE OF<br>TECHNICAL<br>EDUCATION                | NITEC,<br>CERTIFICATE IN<br>OFFICE SKILLS,<br>NTC GRADE 2 OF<br>EQUIVALENT                      |               |
|    |                                                           | Filter By                                                   | BA PSYCHOLOGY WITH POLITICAL SCIENCE<br>Please visit our website -<br>http://www.unisim.edu.sg/programmes/Undergraduate/Pages/part<br>-time.agv. At each individual programme ge.ge.under the tab | SIM UNIVERSITY                                        | BACHELOR'S<br>DEGREE OR<br>EQUIVALENT                                                           | ☆<br>□        |
|    |                                                           | Institution                                                 | BA SOCIOLOGY WITH POLITICAL SCIENCE<br>Please visit our website -<br>http://www.unisim.edu.sg/programmes/lindergraduate/Pages/part<br>-time.agx, A each individual programme page, under the tab  | SIM UNIVERSITY                                        | BACHELOR'S<br>DEGREE OR<br>EQUIVALENT                                                           | ☆<br>□        |
|    |                                                           | Qualification ALL                                           | BACHELOR OF ENGINEERING (COMPUTER<br>The School of Computer Science and Engineering provides a firm<br>broad Foundation for students who aspire to a rewarding<br>professional career in IT       | NANYANG<br>TECHNOLOGICAL<br>UNIVERSITY                | BACHELOR'S<br>DEGREE OR<br>EQUIVALENT                                                           | ☆<br>□        |