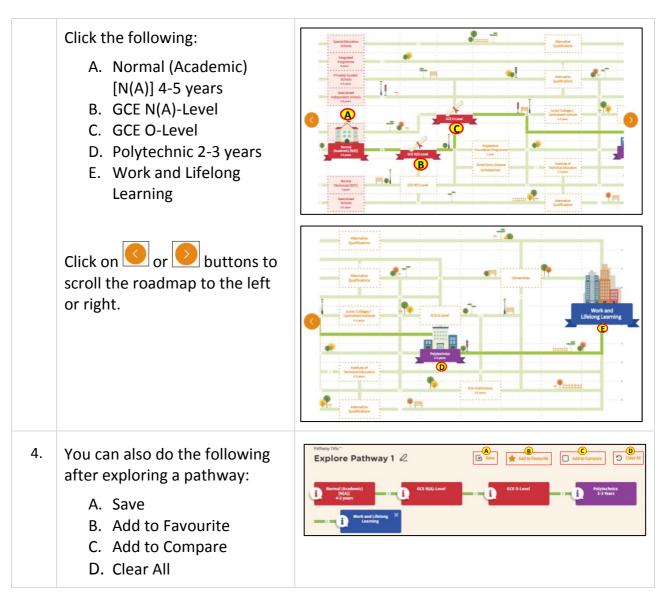

# 1.1.2 Explore Pathways

Explore Pathways provides you with a visual roadmap where you can explore possible options in the education system starting from secondary school.

| 1. | Select Singapore Education<br>Landscape from the Education<br>Guide drop-down menu.                                                                                                                 | MySKILLSfuture       About ~       Know Yourself       World of Work ~       Education Guide ~       Help       Feedback       Q       Q       Logout -         Overview       My Shottbolio       My Codis       Propure for Work       Singspore Education Landscape       Q       Q       Q       Logout -       Q         # / Overview       Propure for Work       Singspore Educational Institutions       Q       Deventional       Propure Social         Overview       Explore Educational Institutions       Explore Counces       Calendar of Events       Coversional       Propure        State                                                                                                                                                                                                                                                                                                                                                                                                                                                                                                                                                                                                                                                                                                                                                                                                                                                                                                                                                                                                                                                                                                                                                                                                                                                                                                                                                                                                                                                                                                                  |
|----|-----------------------------------------------------------------------------------------------------------------------------------------------------------------------------------------------------|--------------------------------------------------------------------------------------------------------------------------------------------------------------------------------------------------------------------------------------------------------------------------------------------------------------------------------------------------------------------------------------------------------------------------------------------------------------------------------------------------------------------------------------------------------------------------------------------------------------------------------------------------------------------------------------------------------------------------------------------------------------------------------------------------------------------------------------------------------------------------------------------------------------------------------------------------------------------------------------------------------------------------------------------------------------------------------------------------------------------------------------------------------------------------------------------------------------------------------------------------------------------------------------------------------------------------------------------------------------------------------------------------------------------------------------------------------------------------------------------------------------------------------------------------------------------------------------------------------------------------------------------------------------------------------------------------------------------------------------------------------------------------------------------------------------------------------------------------------------------------------------------------------------------------------------------------------------------------------------------------------------------------------------------------------------------------------------------------------------------------------|
| 2. | The Singapore Education<br>Landscape page is displayed.<br>Click the Explore Pathways<br>button.                                                                                                    | <ul> <li>I decator Gude &gt; Support Education Landscape</li> <li>Construction</li> <li< td=""></li<></ul>                                                                                                                                                                                                                                                                                                   |
|    | The Explore Pathways roadmap is displayed.                                                                                                                                                          | * / kaceto Gude * Steppore Education Landscape * Explore Pathways           Explore Pathways         Post-Secon           ** / education         ************************************                                                                                                                                                                                                                                                                                                                                                                                                                                                                                                                                                                                                                                                                                                                                                                                                                                                                                                                                                                                                                                                                                                                                                                                                                                                                                                                                                                                                                                                                                                                                                                                                                                                                                                                                                                                                                                                                                                                                          |
| 3. | Click a level from the starting<br>point and continue to the next<br>valid level.<br>Example: To explore the<br>"Normal (Academic) [N(A)] 4-5<br>years" to "Work and Lifelong<br>Learning" pathway. | Section and a se |