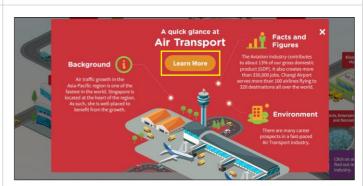

 Click on any of the industry icons. These industries are arranged in alphabetical order.

Example: Click "Air

Transport".

3. A quick summary of the Air Transport industry is displayed.

To view more details about this industry, click the "Learn More" button.