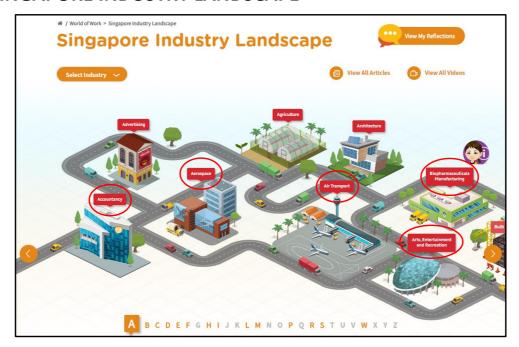

## 2 SINGAPORE INDUSTRY LANDSCAPE

Figure 2-1: Singapore Industry Landscape (World of Work)

The Singapore Industry Landscape is an interactive page for you to learn about the various industries. There are 31 of these industries as "hotspots" (Figure 2-1) for you to click and display detailed information.

The industries are arranged in alphabetical order for you to navigate by clicking on the alphabetical index.

 Click World of Work >
Singapore Industry Landscape
from the drop-down menu.

The Singapore Industry Landscape page is displayed.