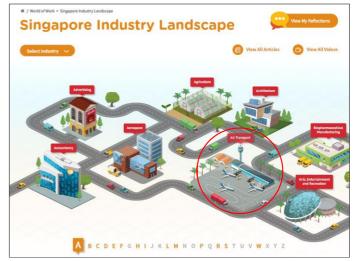

 Click on any of the industry icons. These industries are arranged in alphabetical order.

Example: Click "Air

Transport".

3. A quick summary of the Air Transport industry is displayed.

To view more details about this industry, click the "Learn More" button.