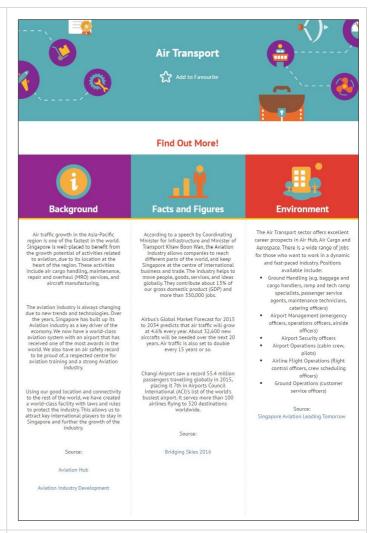

4. You will be directed to the Singapore Industry Landscape Detail Page.

The information on the Air Transport industry is displayed:

- Background
- Facts and Figures
- Environment
- Related Links

5. Another way to access the Singapore Industry Landscape Detail page is to click "Select Industry" on the Singapore Industry Landscape page.