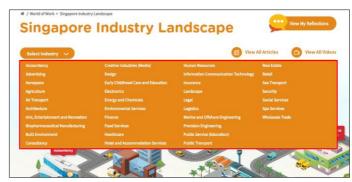

## 2 SINGAPORE INDUSTRY LANDSCAPE

Figure 2-1: Singapore Industry Landscape (World of Work)

The Singapore Industry Landscape is an interactive page for you to learn about the various industries. There are 31 of these industries as "hotspots" (Figure 2-1) for you to click and display detailed information.

The industries are arranged in alphabetical order for you to navigate by clicking on the alphabetical index.

 Click World of Work >
Singapore Industry Landscape
from the drop-down menu.

The Singapore Industry Landscape page is displayed.