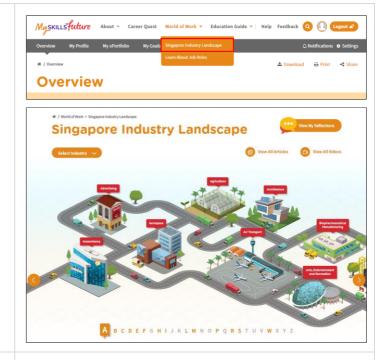

The industries are arranged in alphabetical order for you to navigate by clicking on the alphabetical index.

 Click World of Work >
Singapore Industry Landscape
from the drop-down menu.

The Singapore Industry Landscape page is displayed.