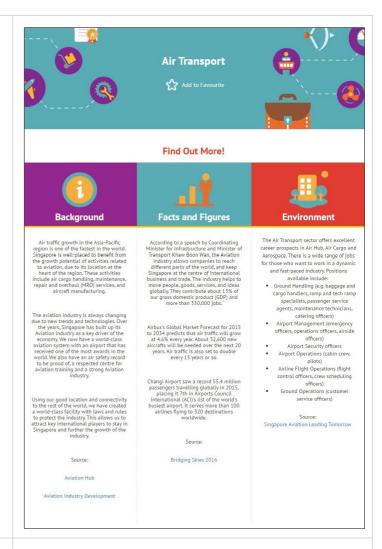

To view more details about this industry, click the "Learn More" button.

 You will be directed to the Singapore Industry Landscape Detail Page.

The information on the Air Transport industry is displayed:

- Background
- Facts and Figures
- Environment
- Related Links

5. Another way to access the Singapore Industry Landscape Detail page is to click "Select Industry" on the Singapore Industry Landscape page.