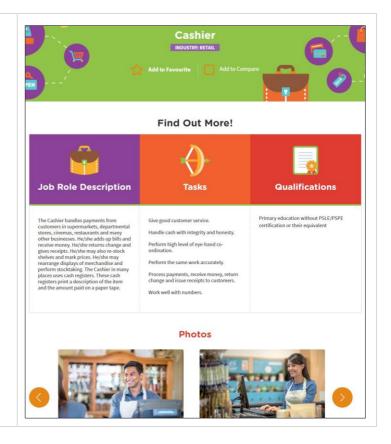

1. MySKILLSfuture About - Career Quest World of Work - Education Guide - Help Feedback Q Click World of Work > Learn About Job Roles from the drop-down menu. Overview 2. Enter a keyword. Example: "pilot". **Learn About Job Roles** The system will suggest keywords or phrases as you type. Voices of SkillsFuture -3. Or, explore job roles by **Learn About Job Roles** clicking on the Browse by Industries drop-down menu. Example: Select "Retail". **Learn About Job Roles** 4. Jobs found under this industry will be listed. Click on a job role. Example: "Cashier". 3 job roles found in Retail જ જ 

5. The selected Job Role Detail page is displayed.