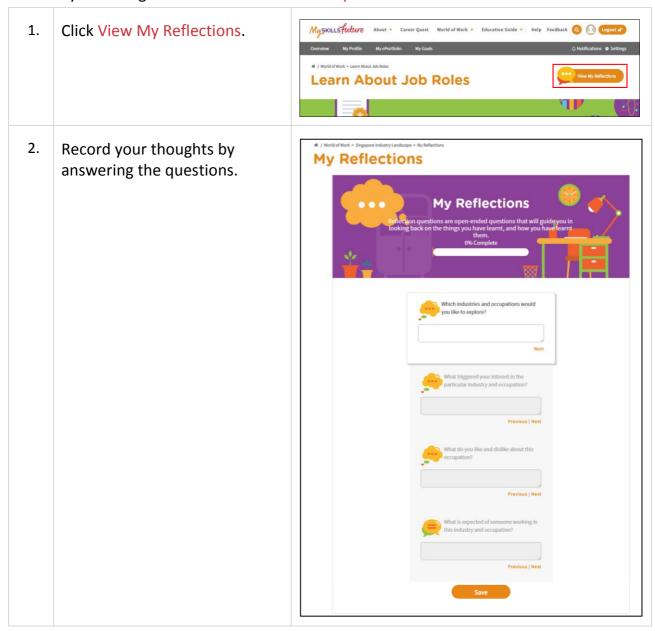

# 1.3 MY REFLECTIONS (WORLD OF WORK)

Record your thoughts on World of Work via My Reflections.