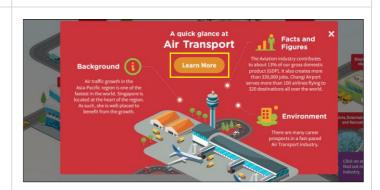

To view more details about this industry, click the "Learn More" button.

 You will be directed to the Singapore Industry Landscape Detail Page.

The information on the Air Transport industry is displayed:

- Background
- Facts and Figures
- Environment
- Related Links

5. Another way to access the Singapore Industry Landscape Detail page is to click "Select Industry" on the Singapore Industry Landscape page.