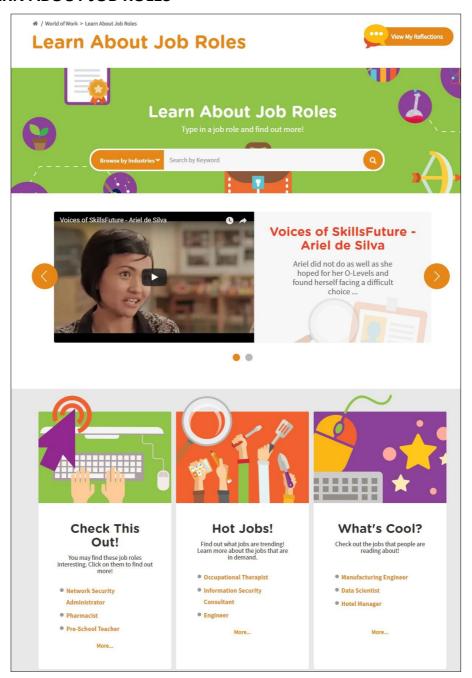

### 1.2 LEARN ABOUT JOB ROLES

Figure 1-2: Learn About Job Roles (World of Work)

Get detailed information about job roles in the industries in Singapore in the Learn About Job Roles (Figure 1-2) section.

Use the search bar to search for jobs with keywords or select an industry from the Browse by Industries drop-down menu.

Read about interesting, trending and popular jobs such as "Check This Out!", "Hot Jobs!" and "What's Cool?"