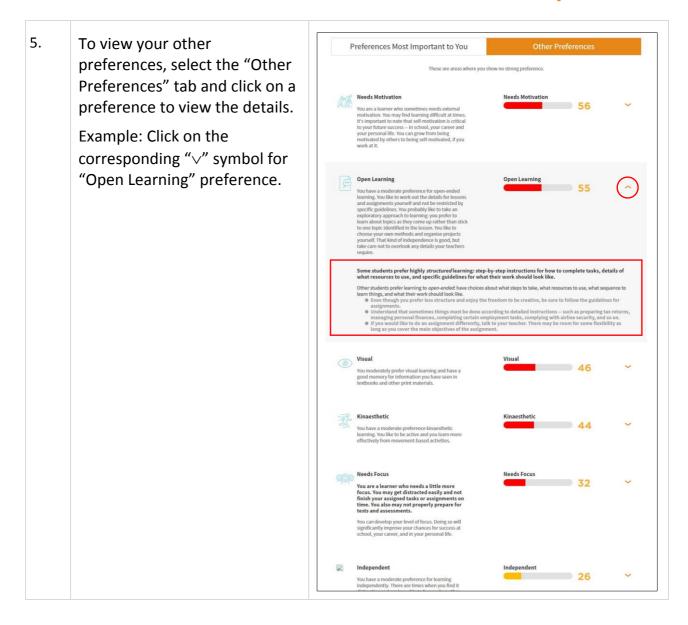

## 5 LEARNING STYLES

| 1. | Click on Get Started, under<br>Learning Styles.                                                                                                                                                          | Career       Skills confidence       Work       Learning         Grund       Grund       Grund       Grund       Grund         Grund       Grund       Grund       Grund       Grund       Grund         Ministration       Grund       Grun |
|----|----------------------------------------------------------------------------------------------------------------------------------------------------------------------------------------------------------|----------------------------------------------------------------------------------------------------------------------------------------------------------------------------------------------------------------------------------------------------------------------------------------------------------------------------------------------------------------------------------------------------------------------------------------------------------------------------------------------------------------------------------------------------------------------------------------------------------------------------------------------------------------------------------------------------------------------------------------------------------------------------------------------------------------------------------------------------------------------------------------------------------------------------------------------------------------------------------------------------------------------------------------------------------------------------------------------------------------------------------------------------------------------------------|
| 2. | The Learning Styles tool<br>consists of 10 sets of<br>Questions with nine sets<br>having 6 statements each and<br>the tenth set with 9<br>statements.                                                    | Career       Skills       Work         Career       Work       Learning         Core       Career       Skills         Core       C                                                                                                                                                                                           |
|    | <ul> <li>Indicate your preference of<br/>Strongly Disagree to Strongly<br/>Agree via two ways:</li> <li>Classic – Click on the<br/>scale</li> <li>Drag and Drop – Click<br/>and drag the icon</li> </ul> | Reading is my preferred way of studying.<br>Strongly Disagree Undecided Agree Strongly Agree<br>Next<br>Drag and drop your desired answer to the questions below.<br>Strongly Disagree Undecided Agree Strongly<br>Disagree Undecided Agree Strongly<br>Agree Strongly<br>Disagree Disagree Undecided Agree Strongly<br>Mext<br>Reading is my preferred way of studying.<br>Next                                                                                                                                                                                                                                                                                                                                                                                                                                                                                                                                                                                                                                                                                                                                                                                                 |