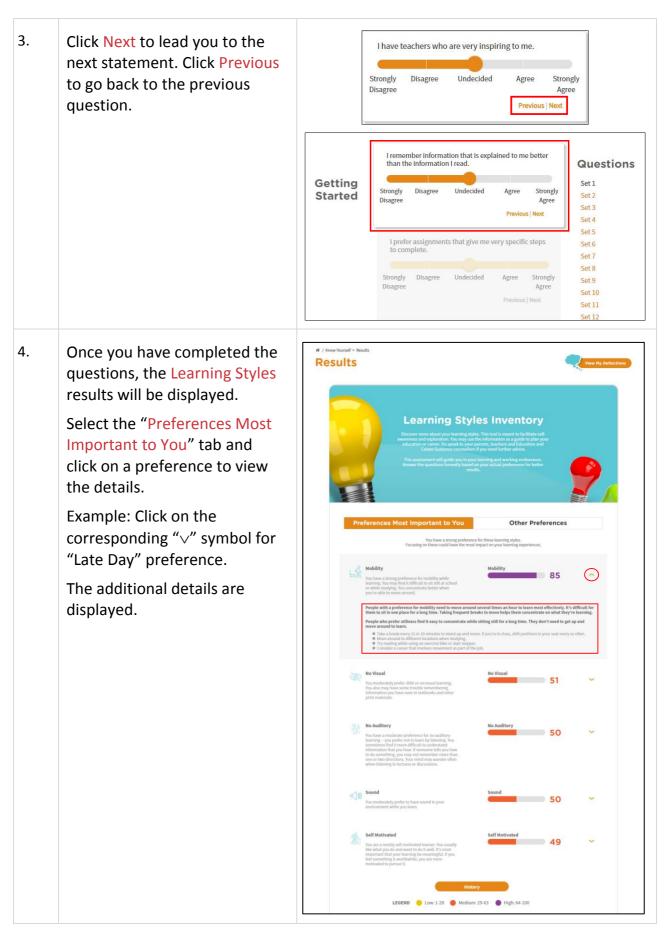

## 5 LEARNING STYLES

| 1. | Click on Get Started, under<br>Learning Styles.                                                                                                                                                          | Career       Skills confidence       Work       Learning         Grund       Grund       Grund       Grund       Grund         Grund       Grund       Grund       Grund       Grund       Grund         Ministration       Grund       Grun |
|----|----------------------------------------------------------------------------------------------------------------------------------------------------------------------------------------------------------|----------------------------------------------------------------------------------------------------------------------------------------------------------------------------------------------------------------------------------------------------------------------------------------------------------------------------------------------------------------------------------------------------------------------------------------------------------------------------------------------------------------------------------------------------------------------------------------------------------------------------------------------------------------------------------------------------------------------------------------------------------------------------------------------------------------------------------------------------------------------------------------------------------------------------------------------------------------------------------------------------------------------------------------------------------------------------------------------------------------------------------------------------------------------------------|
| 2. | The Learning Styles tool<br>consists of 10 sets of<br>Questions with nine sets<br>having 6 statements each and<br>the tenth set with 9<br>statements.                                                    | Career       Skills       Work         Career       Work       Learning         Core       Career       Skills         Core       C                                                                                                                                                                                           |
|    | <ul> <li>Indicate your preference of<br/>Strongly Disagree to Strongly<br/>Agree via two ways:</li> <li>Classic – Click on the<br/>scale</li> <li>Drag and Drop – Click<br/>and drag the icon</li> </ul> | Reading is my preferred way of studying.<br>Strongly Disagree Undecided Agree Strongly Agree<br>Next<br>Drag and drop your desired answer to the questions below.<br>Strongly Disagree Undecided Agree Strongly<br>Disagree Undecided Agree Strongly<br>Agree Strongly<br>Disagree Disagree Undecided Agree Strongly<br>Mext<br>Reading is my preferred way of studying.<br>Next                                                                                                                                                                                                                                                                                                                                                                                                                                                                                                                                                                                                                                                                                                                                                                                                 |