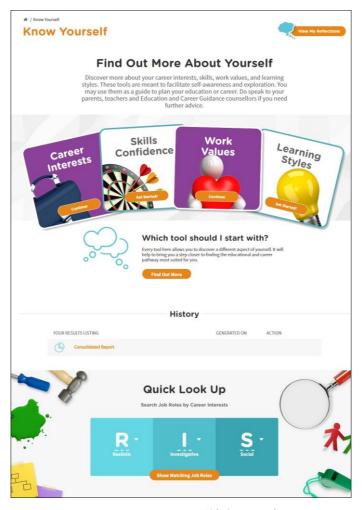

## 1 KNOW YOURSELF

Figure 1-1: Know Yourself (After Login)

The Know Yourself section helps you discover more about your Career Interests, Skills Confidence, Work Values and Learning Styles through these 4 tools:

- Career Interests Find your Holland Personality type related to career interests
- Skills Confidence Find your Holland Personality type related to your confidence in skills
- Work Values Find your work values and the types of work you will find satisfying and rewarding
- Learning Styles Find out your learning styles based on a rank-ordered profile of the styles