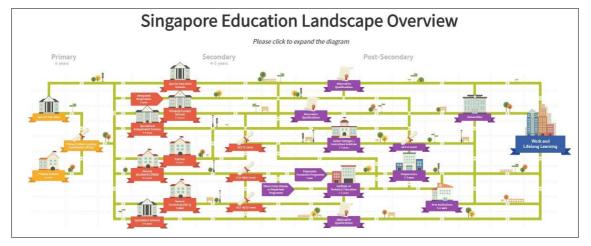

## 2.3 OVERVIEW

Figure 2-1: Singapore Education Landscape Overview (Education Guide)

The Landscape Overview (Figure 2-1), shows you all the various education pathways available. The colour-coded Primary, Secondary and Post-Secondary pathways all the way to Work and Lifelong Learning make it easier for you to understand the progression from one education level to another.